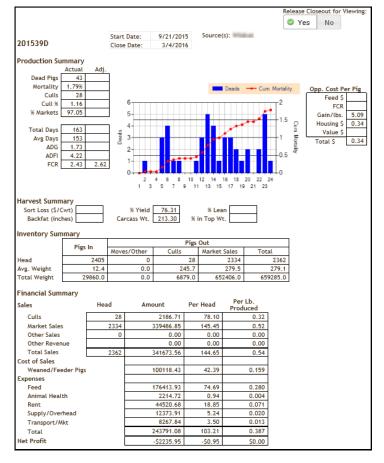

## Join us on a quick tour:

The main **Closeout Screen** (on the right) offers a concise summary of closed or open nursery and finishing groups, emphasizing top production and business-side **Key Performance Indicators** (KPIs).

Cumulative mortality by week on feed is graphically plotted and a **Feed Budget** (below) monitors compliance with budgeted ration changes throughout the feeding process.

| Closeout - Feed Budget<br>Group Id: 201539D |                  |                   |                   |                     |
|---------------------------------------------|------------------|-------------------|-------------------|---------------------|
| Description                                 | Actual<br>Amount | Budget<br>Feed/Hd | Actual<br>Feed/Hd | Variance<br>Feed/Hd |
| UC #1 11< lbs                               | 2,720.00         | 0.71              | 1.13              | 0.42                |
| UC #2 11-15 lbs                             | 400.00           | 4.00              | 0.17              | -3.83               |
| UC #3 15-20 lbs                             | 15,900.00        | 7.00              | 6.61              | -0.39               |
| UC #4 20-30 lbs                             | 32,060.00        | 14.00             | 13.33             | -0.67               |
| UC #5 30-50 lbs                             | 77,940.00        | 30.00             | 36.63             | 6.63                |
| F1RV15 50-70 lbs                            | 144,300.00       | 57.00             | 60.18             | 3.18                |
| F2RV15 70-100 lbs                           | 144,540.00       | 64.00             | 60.35             | -3.65               |
| F3RV15 100-130                              | 193,160.00       | 67.00             | 80.73             | 13.73               |
| F4RV15 130-170                              | 239,440.00       | 97.00             | 100.43            | 3.43                |
| F5RV15 170-210                              | 343,419.99       | 105.00            | 150.63            | 45.63               |
| F7RV15 Paylean<br>4.5                       | 336,120.00       | 192.00            | 141.70            | -50.30              |
| GROUP TOTALS                                | 1,529,999.99     | 637.71            | 636.17            | -1.54               |