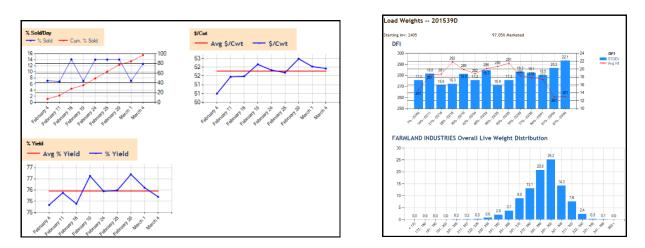

The Pork Profit Center Dashboard keeps your **sales team** in sync. From markers to marketing departments, all can stay on top of sales results by **site, date and load** including premiums, weight groupings and standard deviation so that you consistently achieve the most profitable weight specifications. As soon as packer data is downloaded into FBS's ERP it's viewable on the dashboard, providing valuable feedback for sorting the next load.

The dashboard goes well beyond individual closeouts. Built-in **Statistical Process Control (SPC)** charts identify trends, signal emerging problems, and illuminate the path for continuous improvement. **Custom reports** allow you to create your own library of analytical tools to review performance across sites and farms powered by the dashboard's SQL database.