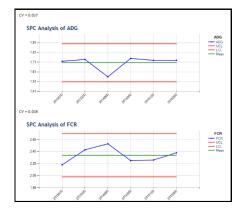

The dashboard goes well beyond individual closeouts. Built-in **Statistical Process Control (SPC)** charts identify trends, signal emerging problems, and illuminate the path for continuous improvement. **Custom reports** allow you to create your own library of analytical tools to review performance across sites and farms powered by the dashboard's SQL database.