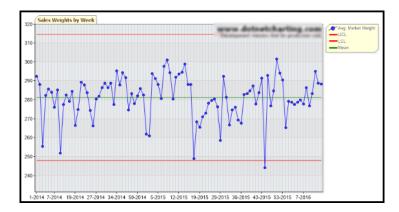

The Pork Profit Center Dashboard keeps your **sales team** in sync. From markers to marketing departments, all can stay on top of sales results by **site, date and load** including premiums, weight groupings and standard deviation so that you consistently achieve the most profitable weight specifications. As soon as packer data is downloaded into FBS's ERP it's viewable on the dashboard, providing valuable feedback for sorting the next load.