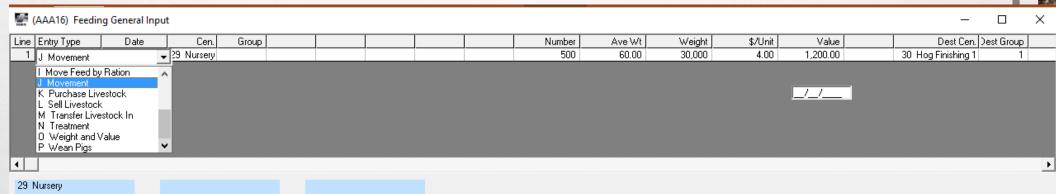

#### **ANIMAL MOVEMENT**

 MOVEMENT FROM NURSERY TO THE FINISHER- ASSIGNS A VALUE BUT DOES NOT AFFECT ACCOUNTING, CAN SEE VALUE ON SMART FEEDER REPORTS. E.CLIPSE WILL DO THE VALUATION FOR YOU IF YOU USE IT.