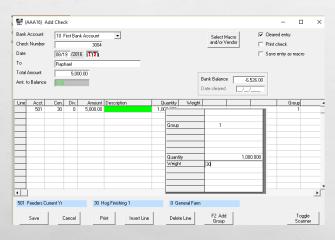

### **ANIMAL PURCHASES**

 THROUGH A CHECK OR AP USING LINKED EXPENSE ACCOUNT

THROUGH A FEEDING GENERAL INPUT

# DIFFERENCE BETWEEN THE TYPES OF ENTRIES

BOTH TYPES OF ENTRIES AFFECT ANIMAL INVENTORY, BUT ONLY THE CHECK OR ACCOUNTS PAYABLE AFFECTS ACCOUNTING.

| dit | Date        | No. | Locat.            | en. No. | Cen. Desc       | Beg. Inv. | Moved In | Purchased | Died | Moved Out | Sold | Ending Inv |
|-----|-------------|-----|-------------------|---------|-----------------|-----------|----------|-----------|------|-----------|------|------------|
|     |             |     |                   | 0       | General Farm    | -900      |          |           |      |           |      | -900       |
|     | Totals      |     |                   | 0       | General Farm    | -900      | 0        | 0         | 0    | 0         | 0    | -900       |
|     |             |     |                   |         |                 |           |          |           |      |           |      |            |
|     |             |     |                   | 29      | Nursery         | 0         |          |           |      |           |      | (          |
|     | 08/19/2016  |     | ** Not Defined ** | 29      | Nursery         |           |          | 1,000     |      |           |      | 1,00       |
|     | Totals      |     |                   | 29      | Nursery         | 0         | 0        | 1,000     | 0    | 0         | 0    | 1,00       |
|     |             |     |                   |         |                 |           |          |           |      |           |      |            |
|     |             |     |                   | 30      | Hog Finishing 1 | -8        |          |           |      |           |      | -8         |
|     | Totals      |     |                   | 30      | Hog Finishing 1 | -8        | 0        | 0         | 0    | 0         | 0    | -8         |
|     |             |     |                   |         |                 |           |          |           |      |           |      |            |
|     | Cen. Totals |     |                   |         |                 | -908      | 0        | 1,000     | 0    | 0         | 0    | 9          |
|     |             |     |                   |         |                 |           |          |           |      |           |      |            |
|     |             |     | First Locations   |         | Cull            | -2,443    |          |           |      |           |      | -2,443     |
|     | Totals      | 1   | First Locations   | 26      | Cull            | -2,443    | 0        | 0         | 0    | 0         | 0    | -2,443     |
|     |             |     |                   |         |                 |           |          |           |      |           |      |            |
|     |             |     | First Locations   | 30      | Hog Finishing 1 | -101      |          |           |      |           |      | -101       |
|     | 08/19/2016  | 1   | First Locations   |         | Hog Finishing 1 |           |          | 1,000     |      |           |      | 89         |
|     | Totals      | - 1 | First Locations   | 30      | Hog Finishing 1 | -101      | 0        | 1,000     | 0    | 0         | 0    | 89         |
|     |             |     |                   |         |                 |           |          |           |      |           |      |            |
|     |             | - 1 | First Locations   | 31      | test            | 200       |          |           |      |           |      | 20         |
|     | Totals      | 1   | First Locations   | 31      | test            | 200       | 0        | 0         | 0    | 0         | 0    | 20         |
|     |             |     |                   |         |                 |           |          |           |      |           |      |            |
|     | Cen. Totals | 1   | First Locations   |         |                 | -2,344    | 0        | 1,000     | 0    | 0         | 0    | -1,344     |
|     |             |     |                   |         |                 |           |          |           |      |           |      |            |
|     |             |     | Grand Totals      |         |                 | -3,252    | 0        | 2,000     | 0    | 0         | 0    | -1,252     |