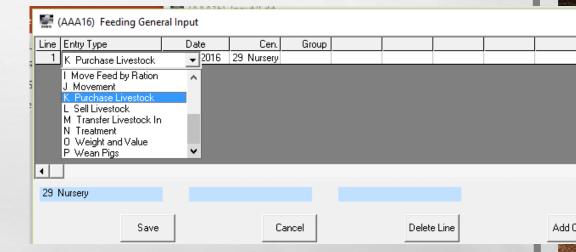

### **ANIMAL PURCHASES**

 THROUGH A CHECK OR AP USING LINKED EXPENSE ACCOUNT

THROUGH A FEEDING GENERAL INPUT

# DIFFERENCE BETWEEN THE TYPES OF ENTRIES

BOTH TYPES OF ENTRIES AFFECT ANIMAL INVENTORY, BUT ONLY THE CHECK OR ACCOUNTS PAYABLE AFFECTS ACCOUNTING.

| dit | Date        | No. | Locat.            | en. No. | Cen. Desc       | Beg. Inv. | Moved In | Purchased | Died | Moved Out | Sold | Ending Inv |
|-----|-------------|-----|-------------------|---------|-----------------|-----------|----------|-----------|------|-----------|------|------------|
|     |             |     |                   | 0       | General Farm    | -900      |          |           |      |           |      | -900       |
|     | Totals      |     |                   | 0       | General Farm    | -900      | 0        | 0         | 0    | 0         | 0    | -900       |
|     |             |     |                   |         |                 |           |          |           |      |           |      |            |
|     |             |     |                   | 29      | Nursery         | 0         |          |           |      |           |      | (          |
|     | 08/19/2016  |     | ** Not Defined ** | 29      | Nursery         |           |          | 1,000     |      |           |      | 1,00       |
|     | Totals      |     |                   | 29      | Nursery         | 0         | 0        | 1,000     | 0    | 0         | 0    | 1,00       |
|     |             |     |                   |         |                 |           |          |           |      |           |      |            |
|     |             |     |                   | 30      | Hog Finishing 1 | -8        |          |           |      |           |      | -8         |
|     | Totals      |     |                   | 30      | Hog Finishing 1 | -8        | 0        | 0         | 0    | 0         | 0    | -8         |
|     |             |     |                   |         |                 |           |          |           |      |           |      |            |
|     | Cen. Totals |     |                   |         |                 | -908      | 0        | 1,000     | 0    | 0         | 0    | 9          |
|     |             |     |                   |         |                 |           |          |           |      |           |      |            |
|     |             |     | First Locations   |         | Cull            | -2,443    |          |           |      |           |      | -2,443     |
|     | Totals      | 1   | First Locations   | 26      | Cull            | -2,443    | 0        | 0         | 0    | 0         | 0    | -2,443     |
|     |             |     |                   |         |                 |           |          |           |      |           |      |            |
|     |             |     | First Locations   | 30      | Hog Finishing 1 | -101      |          |           |      |           |      | -101       |
|     | 08/19/2016  | 1   | First Locations   |         | Hog Finishing 1 |           |          | 1,000     |      |           |      | 89         |
|     | Totals      | - 1 | First Locations   | 30      | Hog Finishing 1 | -101      | 0        | 1,000     | 0    | 0         | 0    | 89         |
|     |             |     |                   |         |                 |           |          |           |      |           |      |            |
|     |             | - 1 | First Locations   | 31      | test            | 200       |          |           |      |           |      | 20         |
|     | Totals      | 1   | First Locations   | 31      | test            | 200       | 0        | 0         | 0    | 0         | 0    | 20         |
|     |             |     |                   |         |                 |           |          |           |      |           |      |            |
|     | Cen. Totals | 1   | First Locations   |         |                 | -2,344    | 0        | 1,000     | 0    | 0         | 0    | -1,344     |
|     |             |     |                   |         |                 |           |          |           |      |           |      |            |
|     |             |     | Grand Totals      |         |                 | -3,252    | 0        | 2,000     | 0    | 0         | 0    | -1,252     |