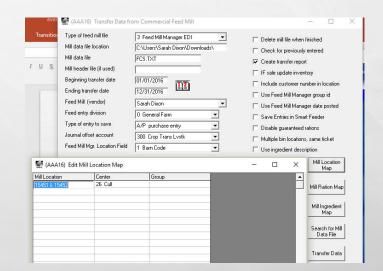

|      |            |
|     | Cen. Totals | 1   | First Locations   |         |                 | -2,344    | 0        | 1,000     | 0    | 0         | 0    | -1,344     |
|     |             |     |                   |         |                 |           |          |           |      |           |      |            |
|     |             |     | Grand Totals      |         |                 | -3,252    | 0        | 2,000     | 0    | 0         | 0    | -1,252     |

#### **ANIMAL MOVEMENT**



 MOVEMENT FROM NURSERY TO THE FINISHER- ASSIGNS A VALUE BUT DOES NOT AFFECT ACCOUNTING, CAN SEE VALUE ON SMART FEEDER REPORTS. E.CLIPSE WILL DO THE VALUATION FOR YOU IF YOU USE IT.

### **ENTERING DEATH LOSS**



# FEED INPUT

#### **FEED BY TICKET**



# FEED MILL/COMMERCIAL MILL IMPORT



### **DRUG AND MEDICATIONS**

#### **ADMINISTERING**



#### **REPORTING**



# **SMART FEEDER REPORTS**

- CLOSED GROUP & OPEN GROUP
- COST ANALYSIS
- DEATH LOSS BY WEEK
- DETAIL INVENTORY
- DRUG USAGE & DRUG INVENTORY
- INGREDIENT SUMMARY
- INPUT HISTORY
- TICKET/RATION REPORT
- USER DEFINED REPORTS

#### **CLOSED GROUP & OPEN GROUP**

- WORKS WITH SMART FEEDER GROUP TRACKING SYSTEM-THEY GENERATE A SUMMARY OF PRODUCTION AND FINANCIAL STATISTICS
- WHAT YOU WILL FIND ON THE REPORT:
  - GROUP GROUP LONG DESCRIPTION FROM THE GROUP SETUP SCREEN
  - ANIMAL SOURCE- GROUP SOURCE FROM THE GROUP SETUP SCREEN
  - NO. IN- TOTAL NUMBER OF ANIMALS PURCHASED OR MOVED INTO THIS GROUP.
  - NO. DIED- TOTAL NUMBER RECORDED DEAD
  - %- PERCENT DEATH LOSS BASED ON NUMBER DIED/NUMBER IN X 100
  - NO. OUT- T