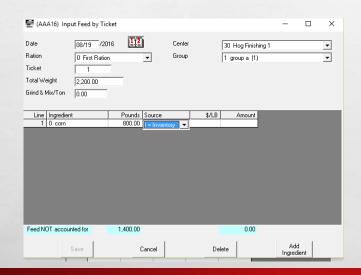

|          |           |      |           |      |            |
|     | Cen. Totals | 1   | First Locations   |         |                 | -2,344    | 0        | 1,000     | 0    | 0         | 0    | -1,344     |
|     |             |     |                   |         |                 |           |          |           |      |           |      |            |
|     |             |     | Grand Totals      |         |                 | -3,252    | 0        | 2,000     | 0    | 0         | 0    | -1,252     |

#### **ANIMAL MOVEMENT**



 MOVEMENT FROM NURSERY TO THE FINISHER- ASSIGNS A VALUE BUT DOES NOT AFFECT ACCOUNTING, CAN SEE VALUE ON SMART FEEDER REPORTS. E.CLIPSE WILL DO THE VALUATION FOR YOU IF YOU USE IT.

### **ENTERING DEATH LOSS**



# FEED INPUT

#### **FEED BY TICKET**



# FEED MILL/COMMERCIAL MILL IMPORT



### **DRUG AND MEDICATIONS**

#### **ADMINISTERING**



#### **REPORTING**



# **SMART FEEDER REPORTS**

- CLOSED GROUP & OPEN GROUP
- COST ANALYSIS
- DEATH LOSS BY WEEK
- DETAIL INVENTORY
- DRUG USAGE & DRUG INVENTORY
- INGREDIENT SUMMARY
- INPUT HISTORY
- TICKET/RATION REPORT
- USER DEFINED REPORTS

#### **CLOSED GROUP & OPEN GROUP**

- WORKS WITH SMART FEEDER GROUP TRACKING SYSTEM-THEY GENERATE A SUMMARY OF PRODUCTION AND FINANCIAL STATISTICS
- WHAT YOU WILL FIND ON THE REPORT:
  - GROUP GROUP LONG DESCRIPTION FROM THE GROUP SETUP SCREEN
  - ANIMAL SOURCE- GROUP SOURCE FROM THE GROUP SETUP SCREEN
  - NO. IN- TOTAL NUMBER OF ANIMALS PURCHASED OR MOVED INTO THIS GROUP.
  - NO. DIED- TOTAL NUMBER RECORDED DEAD
  - %- PERCENT DEATH LOSS BASED ON NUMB