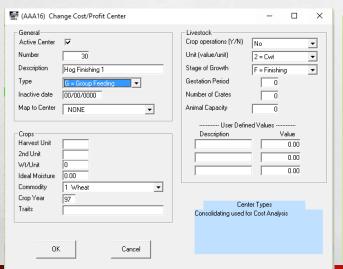

### **SETUP IS KEY**

- CENTERS ARE THE BACKBONE TO YOUR SMART FEEDING RECORDS
- LOCATIONS AND GROUPS ALLOW MORE INDEPTH REPORTING
- RATION SETUP FLOWS TO SMART FEEDER PLANNING AND RATE OF GAIN PROJECTIONS
- RATE OF GAIN IS ESSENTIAL TO PLANNING AND FEED BUDGETS

### WHAT TO EXPECT IN SETUP

#### **CENTER SETUP**



#### **GROUP SETUP**



#### **RATION SETUP**

| Change Ration                                                               |                                               | -                                     |                                                   | × |
|-----------------------------------------------------------------------------|-----------------------------------------------|---------------------------------------|---------------------------------------------------|---|
| Active Ration  Number  0  Description  First Ration  Ration Type  1 phase 1 | Ingredient  0 com 0 None 0 None 0 None 0 None | <b>V V V V V</b>                      | Percent<br>100.0000<br>0.0000<br>0.0000<br>0.0000 |   |
| Setup<br>Ration<br>Types                                                    |