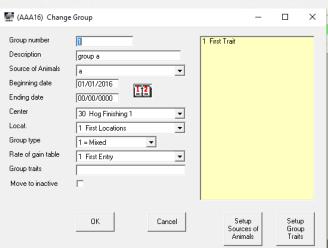

### **SETUP IS KEY**

- CENTERS ARE THE BACKBONE TO YOUR SMART FEEDING RECORDS
- LOCATIONS AND GROUPS ALLOW MORE INDEPTH REPORTING
- RATION SETUP FLOWS TO SMART FEEDER PLANNING AND RATE OF GAIN PROJECTIONS
- RATE OF GAIN IS ESSENTIAL TO PLANNING AND FEED BUDGETS

### WHAT TO EXPECT IN SETUP

#### **CENTER SETUP**



#### **GROUP SETUP**



#### **RATION SETUP**

| Change Ration                                                               |                                               | -                                     |                                                   | × |
|-----------------------------------------------------------------------------|-----------------------------------------------|---------------------------------------|---------------------------------------------------|---|
| Active Ration  Number  0  Description  First Ration  Ration Type  1 phase 1 | Ingredient  0 com 0 None 0 None 0 None 0 None | <b>V V V V V</b>                      | Percent<br>100.0000<br>0.0000<br>0.0000<br>0.0000 |   |
| Setup<br>Ration<br>Types                                                    | 0 None 0 None 0 None 0