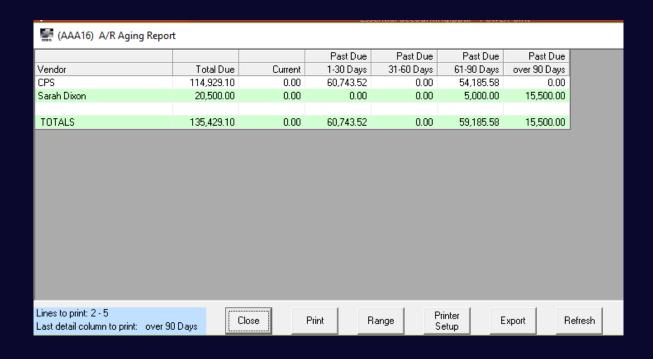

### CASH REQUIREMENT REPORT

- It is part of the Accounts
   Payable module
- Shows what is due for a specified time period
- Great tool for payment approval

**AR AGING REPORT** 