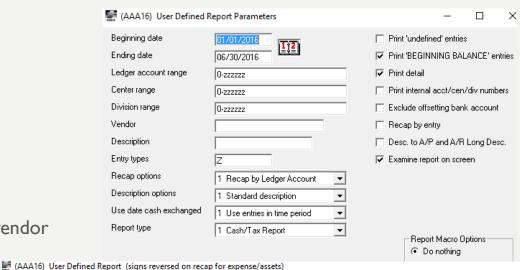

# FIXING ISSUES WITH THE INCOME STATEMENT & BALANCE SHEET

- If using a definition and report looks incorrect run without definition to help determine if the
  definition is at fault
- Trial balance report can help find errors in balance sheet-sort of combination is/bs. It also compares data from previous year to rule out issues with beginning balances and retained earning calculations
- If running date cash exchange option #2 or #3 and have errors run ap and ar detail reports by option 7 and recover bad data
- Narrow down issues to a specific date
- Use the user defined report with the box checked to find undefined entries

### **USER DEFINED REPORT**

- The most used report in FBS
- Very versatile
  - Report by date entered
  - Recap by ledger, center or vendor
  - Run for entry type
  - Look for errors

| Detail |                    |            |          |           |             |             |            | Recap by Ledger Account |      |      |     |
|--------|--------------------|------------|----------|-----------|-------------|-------------|------------|-------------------------|------|------|-----|
| Acct.  | Description        | Unit Price | Ave. Wt. | Price/Wt. | Quantity    | Weight      | Amount     | Gross                   | Fed  | FICA | S   |
|        | ** Unknown **      | 2.0313     | 0.00     | 0.000     | 1,729.000   | 0.000       | 3,512.07   | 0.00                    | 0.00 | 0.00 | (   |
| 300    | Crop Trans Lystk   | 0.1650     | 0.00     | 0.000     | 86,013.100  | 0.000       | 14,190.52  | 0.00                    | 0.00 | 0.00 | (   |
| 310    | Corn Sales         | 0.5500     | 0.00     | 0.000     | 20,000.000  | 0.000       | 11,000.00  | 0.00                    | 0.00 | 0.00 | (   |
| 319    | Other Crop Sales   | 25.0000    | 0.00     | 0.000     | 200.000     | 0.000       | 5,000.00   | 0.00                    | 0.00 | 0.00 | - 1 |
| 330    | Hogs Sold          | 113.2200   | 177.35   | 0.638     | 1,091.000   | 193,490.000 | 123,522.98 | 0.00                    | 0.00 | 0.00 |     |
| 331    | Low Value Hogs     | 0.9949     | 2.08     | 0.477     | 350,000     | 729.458     | 348.21     | 0.00                    | 0.00 | 0.00 |     |
| 332    | Feeder Pigs Sold   | 1.0000     | 0.00     | 0.000     | 500.000     | 0.000       | 500.00     | 0.00                    | 0.00 | 0.00 | (   |
| 342    | Carcass Premium    | 5.0877     | 276.36   | 0.018     | 346.000     | 95,620.000  | 1,760.34   | 0.00                    | 0.00 | 0.00 | (   |
| 344    | Percent Lean       | 0.0000     | 0.49     | 0.000     | 346.000     | 170.030     | 0.00       | 0.00                    | 0.00 | 0.00 | (   |
| 346    | Backfat            | 0.0000     | 0.22     | 0.000     | 1,038.000   | 231.370     | 0.00       | 0.00                    | 0.00 | 0.00 | (   |
| 348    | Sort Loss          | -4.0064    | 280.01   | -0.014    | 691.000     | 193,490.000 | -2,768.39  | 0.00                    | 0.00 | 0.00 | (   |
| 352    | Grade & Yield Prem | 16.1682    | 283.68   | 0.057     | 345,000     | 97,870.000  | 5,578.03   | 0.00                    | 0.00 | 0.00 | - 1 |
| 0000   | test               | -10.0000   | 0.08     | -133.333  | 500.000     | 37.500      | -5,000.00  | 0.00                    | 0.00 | 0.00 |     |
|        |                    |            |          |           |             |             |            |                         |      |      |     |
|        | Total Income       | 1.3833     | 5.22     | 0.265     | 111,420.100 | 581,638.358 | 154,131.69 | 0.00                    | 0.00 | 0.00 |     |