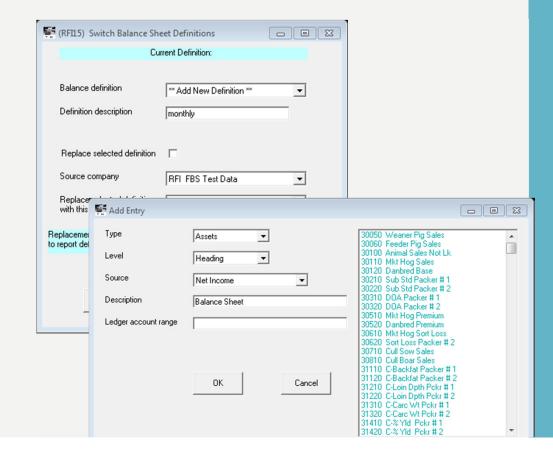

# USING DEFINITIONS FOR INCOME STATEMENT AND BALANCE SHEET

- Start with all ledger accounts or none
- Add in headings-which will create subtotals under those headings
- Combine ledgers to condense chart of accounts and make more readable
- Copy definitions across companies