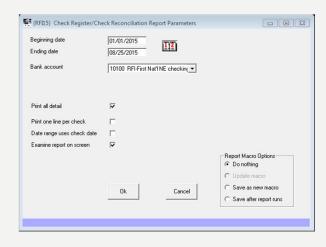

# CHECK REGISTER/RECONCILIATION REPORT

#### **CHECK REGISTER**

- Have the box <u>checked</u> to run by check date
- Show by date of check
- Runs like a paper register with your check book

#### CHECK RECONCILIATION

- Have the box <u>unchecked</u> to run by check date
- will then run by date cleared
- Reconciles to bank statements
- \*\* if you run the 2 reports for the same date range and the cleared balance doesn't match check your dates cleared on the check register