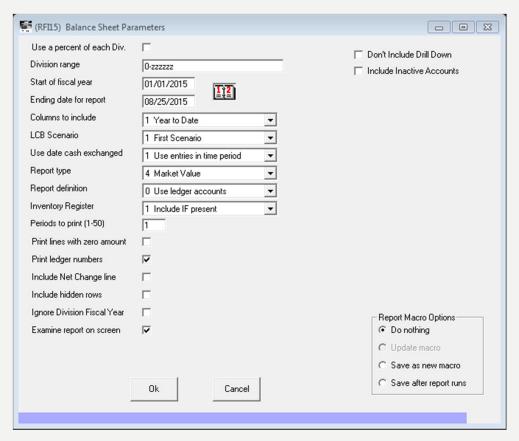

### **BALANCE SHEET**

- Very similar options to income statement
- If you are running for a large amount of data select to not include drill down for faster reporting
- Optional net change line to show quickly if you are out of balance