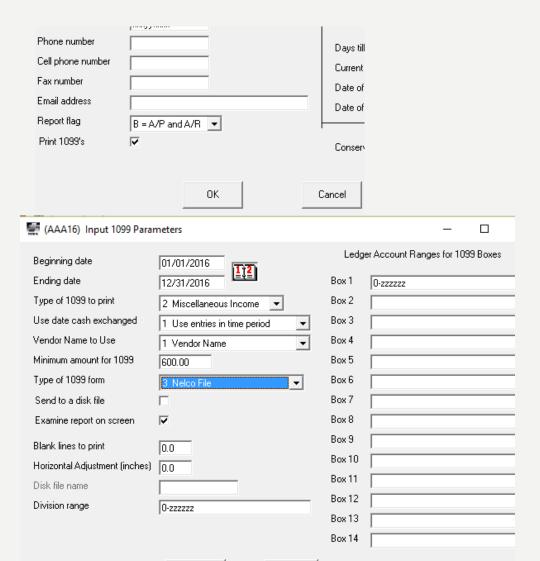

#### 1099

- Essential to year end tax preparation.
- Tag vendors as needing 1099's
- Set the appropriate ledger accounts on report parameter screen
- Review report
- Print 1099's to pre-printed forms or
- Electronically file through
   NELCO portal in FBS