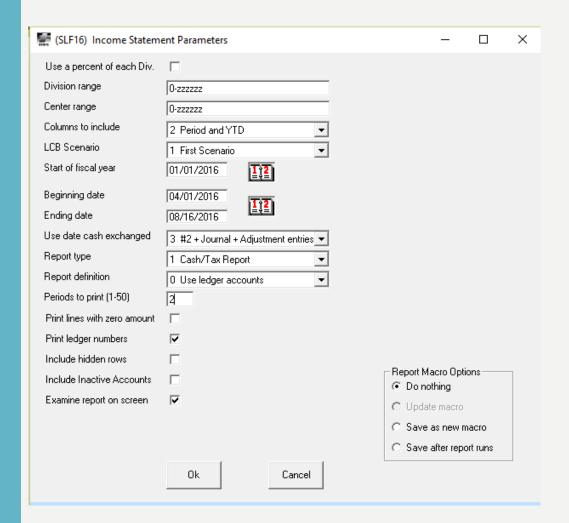

### THINGS TO KNOW ABOUT THE INCOME STATEMENT

- Income and Expense for time period selected
- Customize by setting up a definition
- Cash or Accrual
- Run by or compre Cash Tax,
   Financial, Management or Market
- Compare periods selected
- Run it across companies with Intercompany reporting
- Compare to your Life Cycle Budget

### **INCOME STATEMENT**

#### WITHOUT A DEFINITION

|       |                        | Current   | Previous | Current   | Previous  |
|-------|------------------------|-----------|----------|-----------|-----------|
| Acct. | Description            | Period    | Period   | YTD       | YTD       |
|       | CROP REVENUE           |           |          |           |           |
| 3022  | Grain Sales            | 0.00      | 0.00     | 57,858.50 | 70,244.42 |
| 3028  | Pasture Rent           | 0.00      | 2,656.00 | 703.00    | 2,656.00  |
| 3110  | Crop Indemn (Txble)    | 0.00      | 0.00     | 846.00    | 12,551.00 |
|       | Total CROP REVENUE     | 0.00      | 2,656.00 | 59,407.50 | 85,451.42 |
|       |                        |           |          |           |           |
|       | OTHER INCOME           |           |          |           |           |
| 3470  | Reimbursements         | 25.71     | 30.91    | 118.93    | 114.10    |
| 3524  | Interest: JMM          | 0.41      | 0.39     | 2.12      | 2.27      |
| 3525  | Interest: Other        | 0.00      | 0.00     | 112.70    | 0.00      |
|       | Total OTHER INCOME     | 26.12     | 31.30    | 233.75    | 116.37    |
|       |                        |           |          |           |           |
|       | GAIN ON ASSET SALE     |           |          |           |           |
| 3900  | Non-Taxable Income     | 0.00      | 50.00    | 0.00      | 50.00     |
|       | Total GAIN ON ASSET SA | 0.00      | 50.00    | 0.00      | 50.00     |
|       |                        |           |          |           |           |
|       | TOTAL INCOME           | 26.12     | 2,737.30 | 59,641.25 | 85,617.79 |
|       |                        |           |          |           |           |
|       | CROP EXPENSES          |           |          |           |           |
| 4000  | Crop Consulting        | 2,833.05  | 0.00     | 5,666.95  | 0.00      |
| 4040  | Fuel                   | 0.00      | 0.00     | 0.00      | 3,608.60  |
| 4080  | Land Lease, Rent       | 0.00      | 0.00     | 6,668.00  | 4,753.79  |
| 4220  | Herbicides             | 29,673.04 | 0.00     | 29,673.04 | 8,321.00  |
| 4290  | Misc. Pesticide        | 0.00      | 0.00     | 0.00      | 337.50    |
| 4291  | Pest. Appl'n-Equip     | 0.00      | 0.00     | 0.00      | 120.00    |
| 4292  | Pest. Appl'n-Labor     | 0.00      | 0.00     | 0.00      | 90.00     |
|       | Total CROP EXPENSES    | 32,506.09 | 0.00     | 42,007.99 | 17,230.89 |
|       |                        |           |          |           |           |
|       | STORAGE & MARKETING    |           |          |           |           |
| 4612  | Comm Storage Chg       | 0.00      | 0.00     | 0.00      | 570.65    |

#### WITH A DEFINITION

|                                                                       |                           | Current   | Previous | Current   | Previous  |  |
|-----------------------------------------------------------------------|---------------------------|-----------|----------|-----------|-----------|--|
| Acct.                                                                 | Description               | Period    | Period   | YTD       | YTD       |  |
|                                                                       | Crop Production Revenue   |           |          |           |           |  |
| 3010                                                                  | Crop Futures & Options In | 0.00      | 2,656.00 | 59,407,50 | 85,451,42 |  |
| 3010 0<br>3282 1<br>1<br>1<br>4000 4<br>4040 4<br>4210 4611 4052 4748 | Total Crop Production Rev | 0.00      | 2,656.00 | 59,407.50 | 85,451.42 |  |
|                                                                       | Other Income              |           |          |           |           |  |
| 3282                                                                  | Other Income              | 26.12     | 81.30    | 233.75    | 166.37    |  |
|                                                                       | Total Other Income        | 26.12     | 81.30    | 233.75    | 166.37    |  |
|                                                                       | TOTAL INCOME              | 26.12     | 2,737.30 | 59,641.25 | 85,617.79 |  |
|                                                                       | Сгор                      |           |          |           |           |  |
| 4000                                                                  | Crop Consulting           | 2,833.05  | 0.00     | 5,666.95  | 0.00      |  |
| 4040                                                                  | Fuel                      | 0.00      | 0.00     | 0.00      | 3,608.60  |  |
| 4210                                                                  | Pesticides                | 29,673.04 | 0.00     | 29,673.04 | 8,658.50  |  |
| 4611                                                                  | Storage                   | 385.48    | 0.00     | 385.48    | 570.65    |  |
| 4052                                                                  | Marketing Expenses        | 0.00      | 0.00     | 5,123.10  | 1,653.60  |  |
| 4748                                                                  | KS Grain Assessment       | 0.00      | 0.00     | 198.00    | 175.33    |  |
| 4000<br>4040<br>4210<br>4611<br>4052<br>4748<br>4742<br>5400          | Total Crop                | 32,891.57 | 0.00     | 41,046.57 | 14,666.68 |  |
|                                                                       | Livestock Expenses        |           |          |           |           |  |
|                                                                       | Shipping shrink           | 0.00      | 0.00     | 17.06     | 0.00      |  |
| 5400                                                                  | Livestock Equipment & St  | 63.17     | 0.00     | 104.45    | 0.00      |  |
|                                                                       | Total Livestock Expenses  | 63.17     | 0.00     | 121.51    | 0.00      |  |
|                                                                       | Personnel Expenses        |           |          |           |           |  |
|                                                                       | Employee Cash & In-Kind   | 160.71    | 4,052.20 | 13,097.04 | 16,279.31 |  |
| 6011                                                                  | Employee Benefits         | 0.00      | 250.00   | 750.00    | 1,000.00  |  |
| 6030                                                                  | Employee Payroll Taxes    | 12.28     | 309.97   | 1,001.88  | 1,244.24  |  |
| 6111                                                                  | Management Benefits       | 2,275.99  | 1,849.48 | 10,943.96 | 8,426.65  |  |
|                                                                       | Total Personnel Expenses  | 2,448.98  | 6,461.65 | 25,792.88 | 26,950,20 |  |