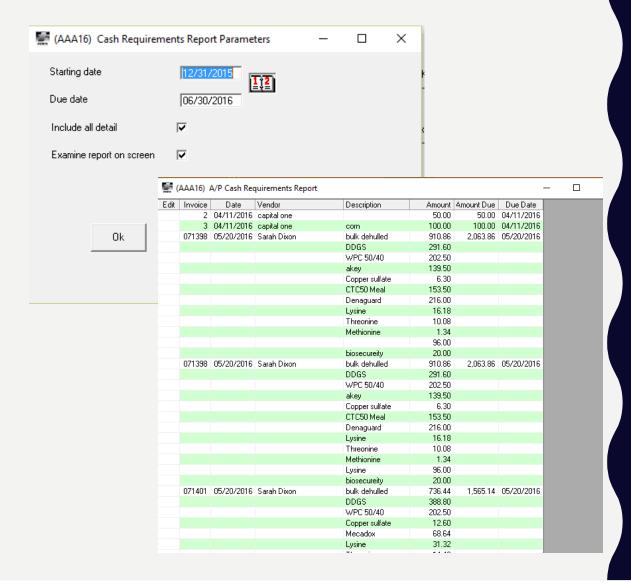

### CASH REQUIREMENT REPORT

- It is part of the Accounts
   Payable module
- Shows what is due for a specified time period
- Great tool for payment approval

**AR AGING REPORT** 