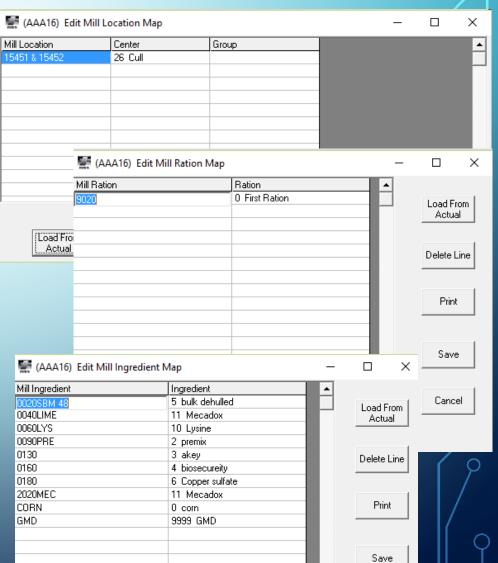

### Commercial Mill

### **CURRENTLY SUPPORTED:**

- Feed Mill Manager
- Feed Office Pro
- Agris
- Agtronix
- Hubbard
- Sudenga
- Quick Books Invoice
- Dekalb
- Farm Service
- Any file that can be put into excel/csv and lists date, ticket, location, group, ingredient, lbs, \$'s