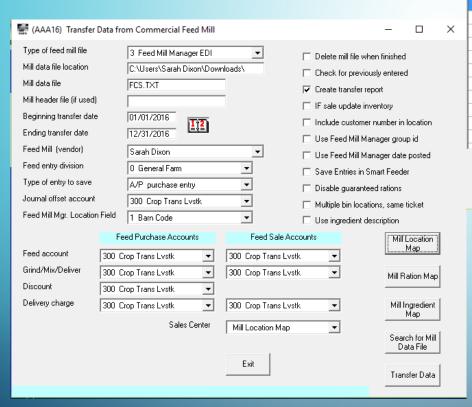

### Commercial Mill

### **CURRENTLY SUPPORTED:**

- Feed Mill Manager
- Feed Office Pro
- Agris
- Agtronix
- Hubbard
- Sudenga
- Quick Books Invoice
- Dekalb
- Farm Service
- Any file that can be put into excel/csv and lists date, ticket, location, group, ingredient, lbs, \$'s