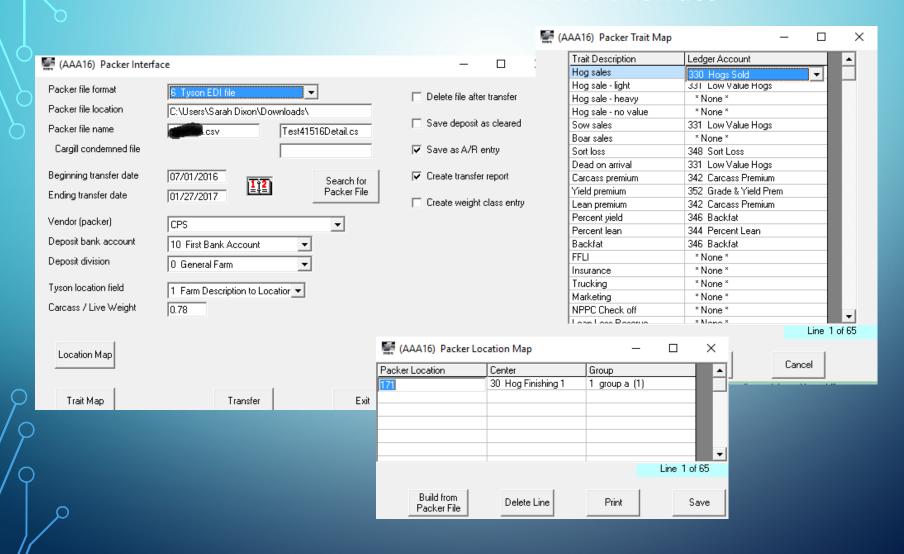

#### Packer Interface

### **CURRENTLY SUPPORTED:**

- Tyson
- Hatfield
- Smithfield
- Indiana Packer
- Triumph
- Excel/Cargill
- Swift
- Farmland
- Clemens
- Carolina Pride

- Direct import from Red Wing/Centerpoint
- Other payroll programs can be imported through TA+ import routine